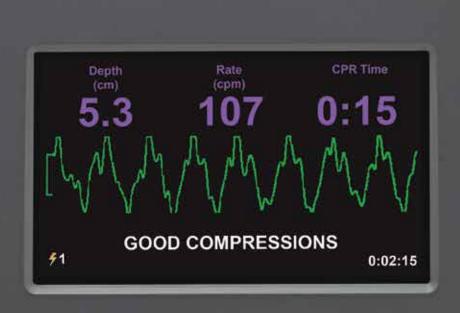

#### Better CPR .....

- Better shock with only an 8-second pre-shock pause
- Improved Real CPR Help® with ZOLL's CPR Dashboard™
- Better pediatric rescue with a Child Button and CPR Uni-padz™ electrodes' pediatric-specific analysis
- Better visibility with dual orientation to lay flat or stand upright like an ALS device