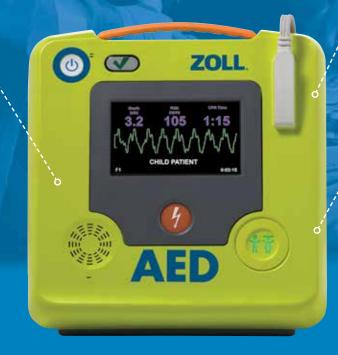

#### Better CPR .....

- Better shock with only an 8-second pre-shock pause
- Improved Real CPR Help® with ZOLL's CPR Dashboard™
- Better pediatric rescue with a Child Button and CPR Uni-padz™ electrodes' pediatric-specific analysis
- Better visibility with dual orientation to lay flat or stand upright like an ALS device